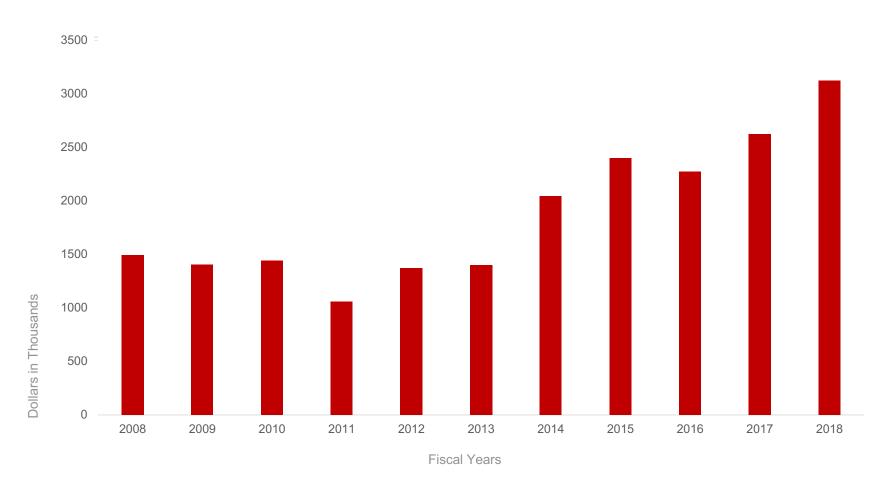

,976      | \$161,688,595    | \$352,127,571   |
| 2011   | \$138,114,123      | \$132,511,262    | \$270,625,385   |
| 2012   | \$167,282,028      | \$184,989,806    | \$352,271,834   |
| 2013   | \$169,068,349      | \$134,764,065    | \$303,832,414   |
| 2014   | \$226,805,607      | \$161,139,763    | \$387,945,370   |
| 2015   | \$245,593,079      | \$187,346,427    | \$432,939,506   |
| 2016   | \$262,101,863      | \$194,843,524    | \$456,945,387   |
| 2017   | \$293,546,097      | \$168,265,275    | \$461,811,372   |
| 2018   | \$346,966,342      | \$203,129,773    | \$550,096,115   |
| Totals | \$2,421,961,569.94 | \$1,770,793,380  | \$4,192,754,950 |



### **Fundraising Productivity and Donor Count: Fiscal Years 2008-2018**





#### **Average Philanthropic Giving Per Donor**