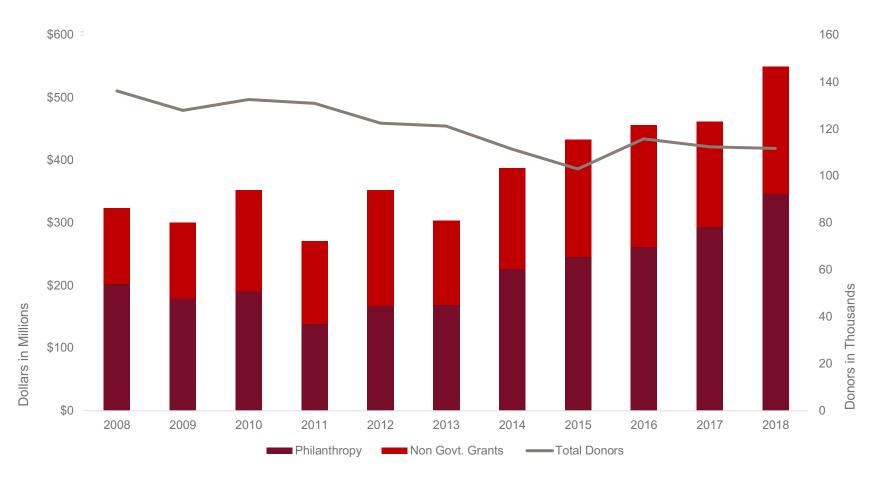

#### **Fundraising Productivity Summary: Fiscal Year 2018**

Total Private Support raised (aka Productivity\*): \$550,096,115 from 111,791 donors

- Productivity is a combination of two sources:
  - individual philanthropy (\$346.9 million)
  - non governmental grants (\$203.1 million)
- 5<sup>th</sup> consecutive record fiscal year
- A 19% increase from last fiscal year
- Individual philanthropy logged is 5<sup>th</sup> consecutive record year with a 18% increase from FY17.
- Non government grants also posted at a record level increasing by 21% from FY17.

## **Fundraising Productivity:** Fiscal Years 2008-2018

| FY     | Philanthropy       | Non-Govt. Grants | Total           |
|--------|--------------------|------------------|-----------------|
| 2008   | \$202,837,982      | \$120,935,783    | \$323,773,765   |
| 2009   | \$179,207,124      | \$121,179,107    | \$300,386,231   |
| 2010   | \$190,438,976      | \$161,688,595    | \$352,127,571   |
| 2011   | \$138,114,123      | \$132,511,262    | \$270,625,385   |
| 2012   | \$167,282,028      | \$184,989,806    | \$352,271,834   |
| 2013   | \$169,068,349      | \$134,764,065    | \$303,832,414   |
| 2014   | \$226,805,607      | \$161,139,763    | \$387,945,370   |
| 2015   | \$245,593,079      | \$187,346,427    | \$432,939,506   |
| 2016   | \$262,101,863      | \$194,843,524    | \$456,945,387   |
| 2017   | \$293,546,097      | \$168,265,275    | \$461,811,372   |
| 2018   | \$346,966,342      | \$203,129,773    | \$550,096,115   |
| Totals | \$2,421,961,569.94 | \$1,770,793,380  | \$4,192,754,950 |

### **Fundraising Productivity and Donor Count: Fiscal Years 2008-2018**